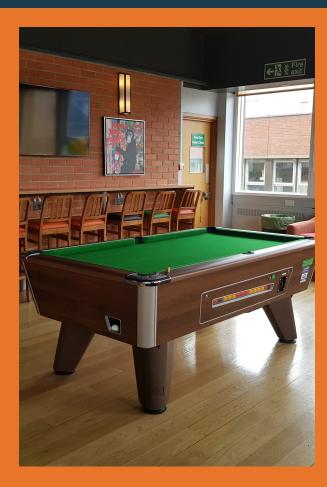

## THE DRAGON BAR

GEORGE'S

The Dragon Bar is equipped with state of the art DJ equipment and lighting. We can provide technical support for your event if required.

The space also includes a comfortable seated snug area for your guests to relax and a games area complete with a pool table. The Dragon Bar is 5 minutes from Tooting Broadway and benefits from excellent transport links. Parking on the surrounding streets is free on weekend evenings.

- Available for exclusive hire at the weekend
- Capacity: 750
- Late license (until 1am)
- Competitively priced bar
- Comfortable snug area
- Games area with a pool table