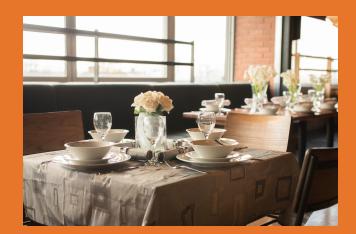

# ST GEORGE'S STUDENTS' UNION

The Dragon Bar is a uniquely designed contemporary venue decorated with elements of industrial mid-century charm. The flexible space can be adapted to suit events of varying sizes and the modern furnishings are ideal for informal events. The venue can easily be transformed for more formal functions and can be decorated to compliment your chosen theme and style.