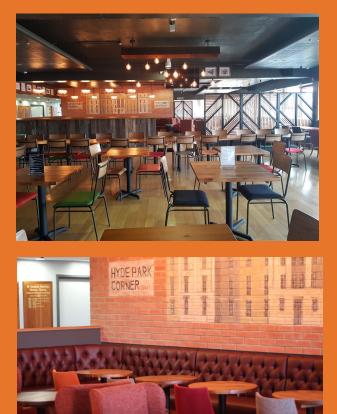

# ST GEORGE'S STUDENTS' UNION

The Dragon Bar is a uniquely designed contemporary venue decorated with elements of industrial mid-century charm. The flexible space can be adapted to suit events of varying sizes and the modern furnishings are ideal for informal events. The venue can easily be transformed for more formal functions and can be decorated to compliment your chosen theme and style.

## THE DRAGON BAR

GEORGE'S

The Dragon Bar is equipped with state of the art DJ equipment and lighting. We can provide technical support for your event if required.

The space also includes a comfortable seated snug area for your guests to relax and a games area complete with a pool table. The Dragon Bar is 5 minutes from Tooting Broadway and benefits from excellent transport links. Parking on the surrounding streets is free on weekend evenings.