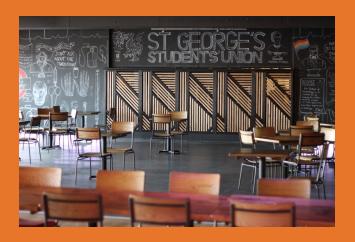

# ST GEORGE'S STUDENTS' UNION

The Dragon Bar is a uniquely designed contemporary venue decorated with elements of industrial mid-century charm. The flexible space can be adapted to suit events of varying sizes and the modern furnishings are ideal for informal events. The venue can easily be transformed for more formal functions and can be decorated to compliment your chosen theme and style.

## THE DRAGON BAR

GEORGE'S

The Dragon Bar is equipped with state of the art DJ equipment and lighting. We can provide technical support for your event if required.

The space also includes a comfortable seated snug area for your guests to relax and a games area complete with a pool table. The Dragon Bar is 5 minutes from Tooting Broadway and benefits from excellent transport links. Parking on the surrounding streets is free on weekend evenings.