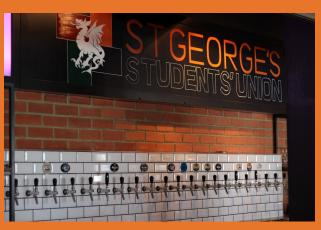

# ST GEORGE'S STUDENTS' UNION

The Dragon Bar is a uniquely designed contemporary venue decorated with elements of industrial mid-century charm. The flexible space can be adapted to suit events of varying sizes and the modern furnishings are ideal for informal events. The venue can easily be transformed for more formal functions and can be decorated to compliment your chosen theme and style.

## THE DRAGON BAR

GEORGE'S

The Dragon Bar is equipped with state of the art DJ equipment and lighting. We can provide technical support for your event if required.

The space also includes a comfortable seated snug area for your guests to relax and a games area complete with a pool table. The Dragon Bar is 5 minutes from Tooting Broadway and benefits from excellent transport links. Parking on the surrounding streets is free on weekend evenings.