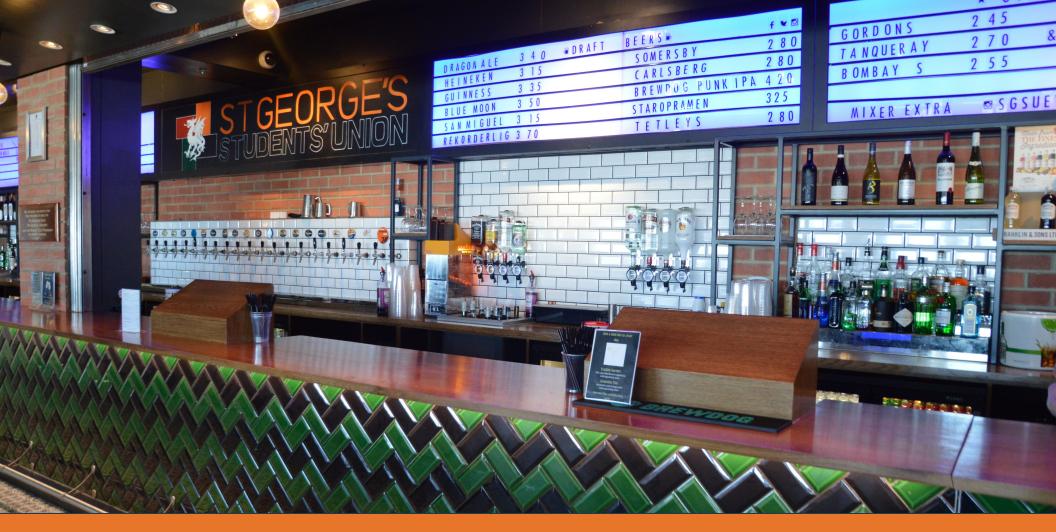

# ST GEORGE'S STUDENTS' UNION

The Dragon Bar is a uniquely designed contemporary venue decorated with elements of industrial mid-century charm. The flexible space can be adapted to suit events of varying sizes and the modern furnishings are ideal for informal events. The venue can easily be transformed for more formal functions and can be decorated to compliment your chosen theme and style.

## THE DRAGON BAR

GEORGE'S

The Dragon Bar is equipped with state of the art DJ equipment and lighting. We can provide technical support for your event if required.

The space also includes a comfortable seated snug area for your guests to relax and a games area complete with a pool table. The Dragon Bar is 5 minutes from Tooting Broadway and benefits from excellent transport links. Parking on the surrounding streets is free on weekend evenings.

- Available for exclusive hire at the weekend
- Capacity: 750
- Late license (until 1am)
- Competitively priced bar
- Comfortable snug area
- Games area with a pool table