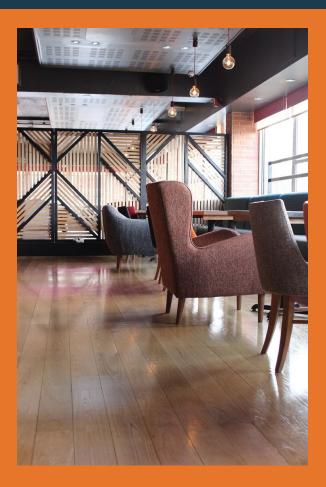

# ST GEORGE'S STUDENTS' UNION

The Dragon Bar is a uniquely designed contemporary venue decorated with elements of industrial mid-century charm. The flexible space can be adapted to suit events of varying sizes and the modern furnishings are ideal for informal events. The venue can easily be transformed for more formal functions and can be decorated to compliment your chosen theme and style.

## THE DRAGON BAR

GEORGE'S

The Dragon Bar is equipped with state of the art DJ equipment and lighting. We can provide technical support for your event if required.

The space also includes a comfortable seated snug area for your guests to relax and a games area complete with a pool table. The Dragon Bar is 5 minutes from Tooting Broadway and benefits from excellent transport links. Parking on the surrounding streets is free on weekend evenings.