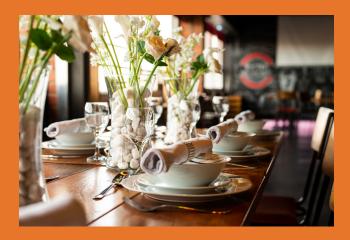

# ST GEORGE'S STUDENTS' UNION

The Dragon Bar is a uniquely designed contemporary venue decorated with elements of industrial mid-century charm. The flexible space can be adapted to suit events of varying sizes and the modern furnishings are ideal for informal events. The venue can easily be transformed for more formal functions and can be decorated to compliment your chosen theme and style.