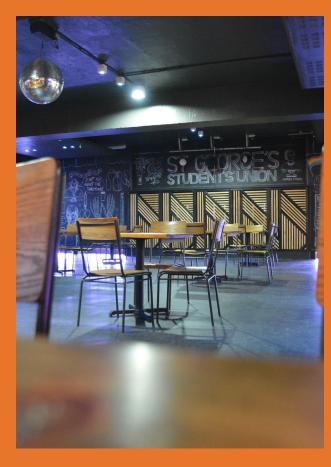

# ST GEORGE'S STUDENTS' UNION

The Dragon Bar is a uniquely designed contemporary venue decorated with elements of industrial mid-century charm. The flexible space can be adapted to suit events of varying sizes and the modern furnishings are ideal for informal events. The venue can easily be transformed for more formal functions and can be decorated to compliment your chosen theme and style.

## THE DRAGON BAR

GEORGE'S

The Dragon Bar is equipped with state of the art DJ equipment and lighting. We can provide technical support for your event if required.

The space also includes a comfortable seated snug area for your guests to relax and a games area complete with a pool table. The Dragon Bar is 5 minutes from Tooting Broadway and benefits from excellent transport links. Parking on the surrounding streets is free on weekend evenings.