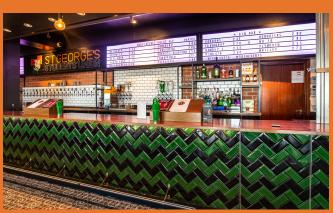

## THE DRAGON BAR

GEORGE'S

The Dragon Bar is equipped with state of the art DJ equipment and lighting. We can provide technical support for your event if required.

The space also includes a comfortable seated snug area for your guests to relax and a games area complete with a pool table. The Dragon Bar is 5 minutes from Tooting Broadway and benefits from excellent transport links. Parking on the surrounding streets is free on weekend evenings.

- Available for exclusive hire at the weekend
- Capacity: 750
- Late license (until 1am)
- Competitively priced bar
- Comfortable snug area
- Games area with a pool table