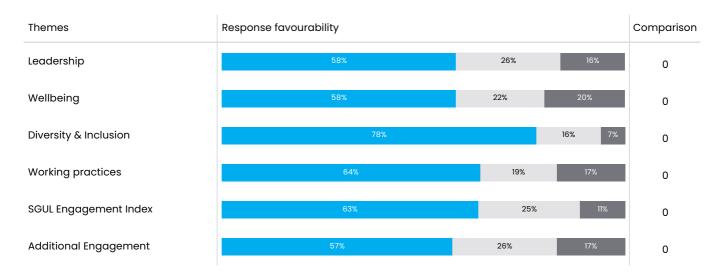

esponse favourability |     |        | Comparison |
|---------------------------------------------------------------------------------------------------------|------------------------|-----|--------|------------|
| St George's does enough to support my health and wellbeing                                              | 53%                    | 28% | 19%    | 0          |
| Senior leaders provide a clear vision of the overall direction of St George's                           | 48%                    | 32% | 19%    | 0          |
| I think St George's respects individual differences (eg<br>culture, working styles, backgrounds, ideas) | 76%                    |     | 17% 7% | 0          |

Report provided by: People Insight ©. All rights reserved. www.peopleinsight.co.uk

# Theme headlines



# Appendix

| Dashboard:                | St George's, University of London Pulse Survey 2022 |
|---------------------------|-----------------------------------------------------|
| Dashboard hierarchy type: | none                                                |
| Response count:           | 425                                                 |
| Panel count:              | 864                                                 |
| Participation:            | 49%                                                 |
| Partial results:          | Excluded                                            |
| Comparison:               | Survey Overall                                      |
| Report produced:          | 30 January 2023                                     |