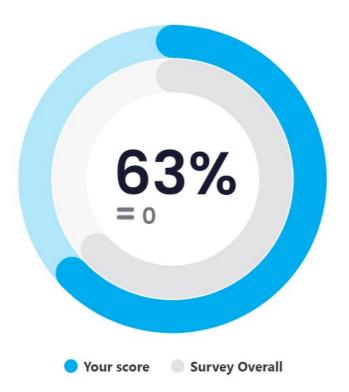

## Homepage

## Engagement

Focal point



## **Key Drivers**

#### 3 questions most impacting Engagement

| Question                                                                                                | Response favourability |     |        | Comparison |
|---------------------------------------------------------------------------------------------------------|------------------------|-----|--------|------------|
| St George's does enough to support my health and wellbeing                                              | 53%                    | 28% | 19%    | 0          |
| Senior leaders provide a clear vision of the overall direction of St George's                           | 48%                    | 32% | 19%    | 0          |
| I think St George's respects individual differences (eg<br>culture, working styles, back