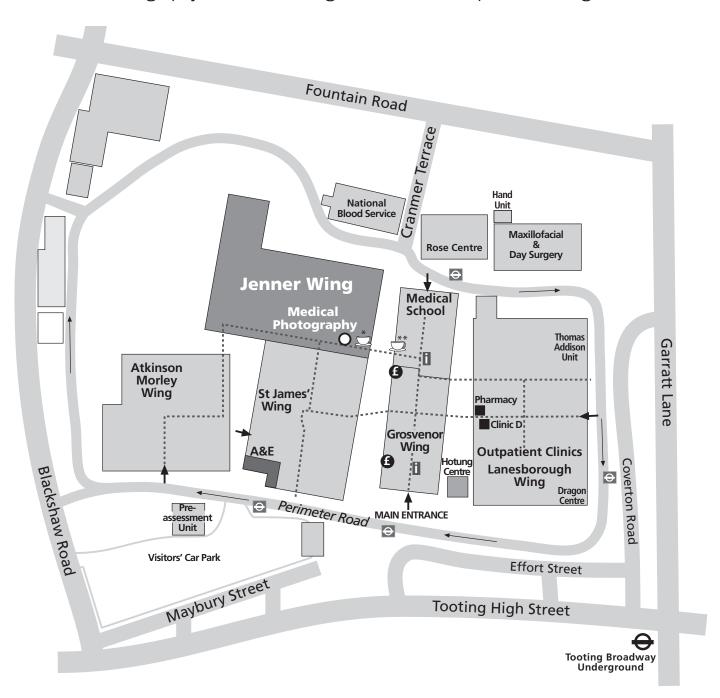

## **Finding Medical Photography**

Medical Photography is located in Digital Services Reception on the ground floor Jenner Wing, (near Pret a Manger)