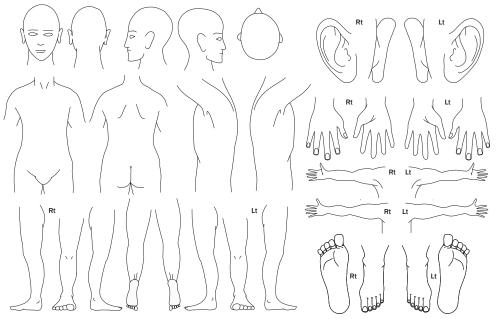

### please tick

Immediate

| Lesion no. |  | <b>Vieg</b> | Locating ven | Deinscope | Patient<br>Patient |
|------------|--|-------------|--------------|-----------|--------------------|
|            |  |             |              |           |                    |
|            |  |             |              |           |                    |
|            |  |             |              |           |                    |
|            |  |             |              |           |                    |
|            |  |             |              |           |                    |