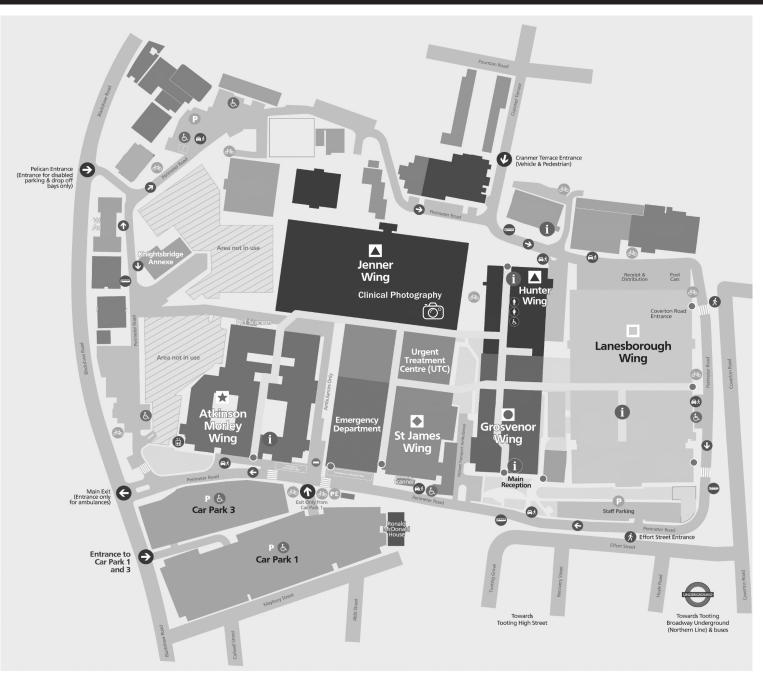

# **Finding Clinical Photography**

Clinical Photography is located in Digital Services Reception on the ground floor Jenner Wing

Photography times:Monday to Friday9:00am to 12.30pm<br/>1.30pm to 4.45pmReception:020 3897 2039