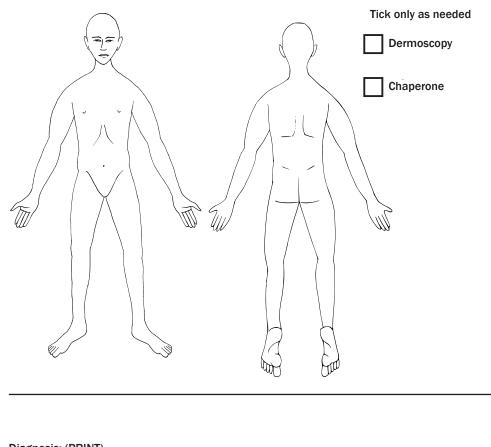

# Diagnosis: (PRINT) \_\_\_\_\_\_ Date \_\_\_\_\_ Date \_\_\_\_\_ Department \_\_\_\_\_ Ext \_\_\_\_\_

Requestee Signature

If the patient can not give consent, your request authorises the Medical Photography team to proceed as part of the patient's care plan.