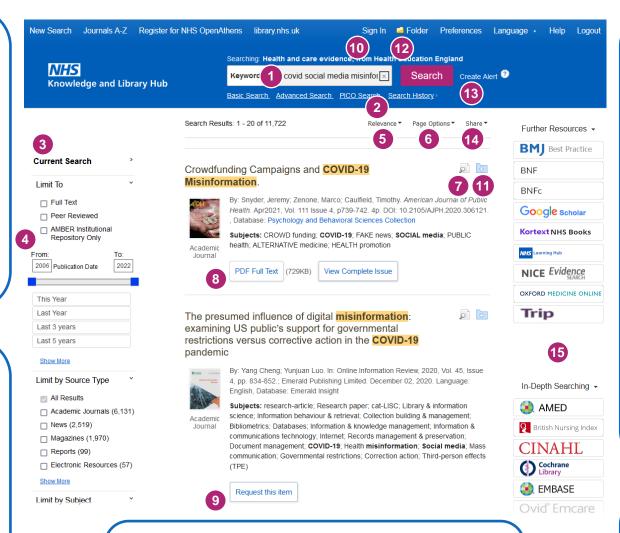

#### Change your search

- 1 Add or remove search words in the **search box**.
- 2 See your **Search History** to combine results of different searches.
- 3 Alter the search options under Current Search.
- 4 Add limits to narrow your results by date, type or other options.

### View your results

- 5 Click Relevance to sort your results by date.
- 6 Page Options lets you change the layout and increase the number of results displayed.
- 7 The detail icon on each result shows you more information.

#### Get the full text

- 8 Clicking Get PDF, PDF Full Text or Access Online will take you to an online copy you can download.
- **9** Clicking Request this item will open a request form to send to your library.

#### Manage your results

- 10 Sign In to save your results and searches.
- 11 Add a result to the Folder by clicking the folder icon
- 12 Open the Folder to see saved items, print or export results, and share folders with other searchers.
- 13 Create Alert will let you know when new articles match your search.
- 14 Share lets you quickly add results to the folder or create alerts.

### Continue your search

15 Choose any of the buttons in the righthand column to open a new search in another database or search tool.