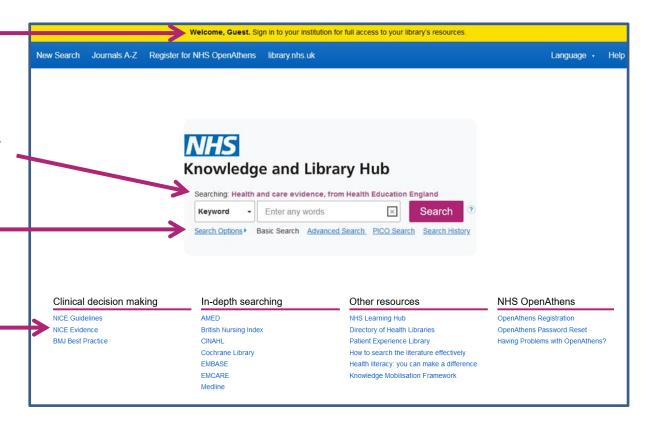

Avoid the less-reliable sources you might find in a general web search.

St George's

# Click the text on the yellow bar to log in with your NHS OpenAthens account.

This lets you see the full text of all the resources NHS libraries buy for you.

# Type your search words in the box and click Search.

You can search for a topic, a journal article or a book or journal title.

## You will see results which contain all your search words.

The search options let you choose alternative ways to search.

## Go directly to other resources when you know what you need.

Do a detailed search or explore a specific resource from the links below the search box.