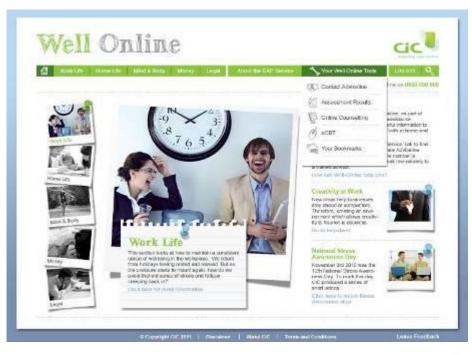

# Well Online

#### Welcome

Well Online is your comprehensive wellbeing resource, offering information, advice and confidential support. Brought to you by CiC, your organisation's Employee Assistance Programme (EAP), the site offers a wealth of practical tips, fresh ideas and stimulating reading. Whatever challenge you face, you will find help here.

#### Mental Health

This month's helpsheet looks at mental health. Many situations arise in day to day life which can cause distress and how an individual

copes with distress can vary

considerably. Read more

#### Wellbeing and how to enjoy a little more of it

This Helpsheet looks at wellbeing and how to enjoy a little bit more of it.

Read more

#### Advice Online

'Chat' online to one of our Adviceline consultants during office hours (9:00am to 5:00pm weekdays)