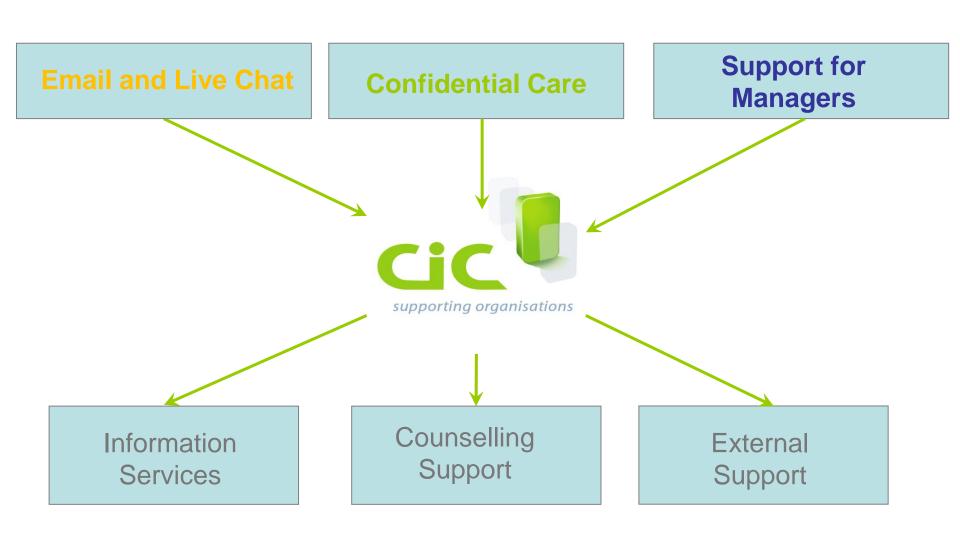

## Support available now

### How the service works

### The Confidential Care Adviceline

- Available 24 hours a day, 7 days a week, 365 days a year
- Available to all St George's University of London employees
- Free and confidential
- Staffed by experienced counsellors
- Referrals to:

Structured Support (Counselling)
Information Services
External Support

0800 085 1376 (0207 938 0963)

### Information Services

## Support for Managers

- Personal support as a manager
- Supporting your people
- Counselling referrals
- Feedback
- Return to work support
- Managing performance
- Dealing with stress, anxiety and other mental health issues