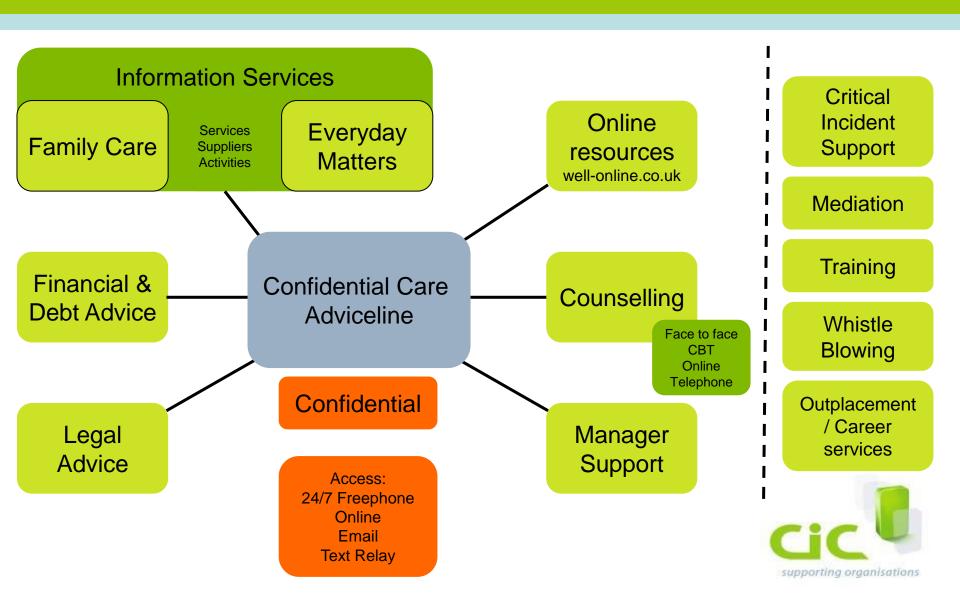

### How the service works

### The Confidential Care Adviceline

- Available 24 hours a day, 7 days a week, 365 days a year
- Available to all St George's University of London employees
- Free and confidential
- Staffed by experienced counsellors
- Referrals to:

Structured Support (Counselling)
Information Services
External Support

0800 085 1376 (0207 938 0963)

## Structured Support Options

- Mentored Introduction to Mindfulness
- Structured Telephone or Skype appointments
- Structured Online Counselling Secure Chat
- Structured Face to Face appointments (up to 6 sessions per person per year)
- Couples Counselling as an alternative option

## Legal, tax, wills and probate

- Information and signposting service
- Access to legal experts
- Any area of the law
- One consultation per unique issue
- Onward referrals

### Information Services

## Family Care

## **Everyday Matters**

0800 085 1376 (0207 938 0963)

#### Debt Assistance and Information

- Practical advice
- Income maximisation
- Actual solutions
- Bad credit ratings
- Debt management plans

## Support for Managers

- Personal support as a manager
- Supporting your people
- Counselling referrals
- Feedback
- Return to work support
- Managing performance
- Dealing with stress, anxiety and other mental health issues