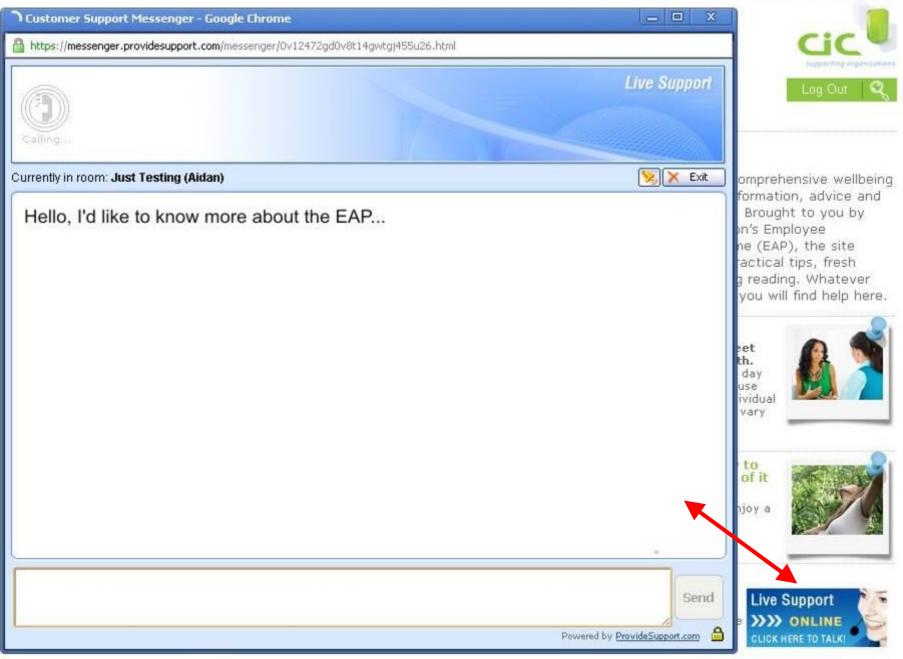

#### Advice Online

'Chat' online to one of our Adviceline consultants during office hours (9:00am to 5:00pm weekdays)